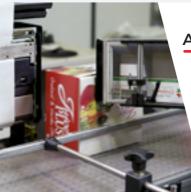

#### **Automatic Print and Apply**

High speed in-line label and barcode printing is one of the most efficient ways to increase accuracy and reduce labor costs. MSM's automatic 'print and apply' label and barcode printer systems are designed to run 24/7 and can be integrated with existing PLC controls, in-line barcode scanners or fixed RFID readers.