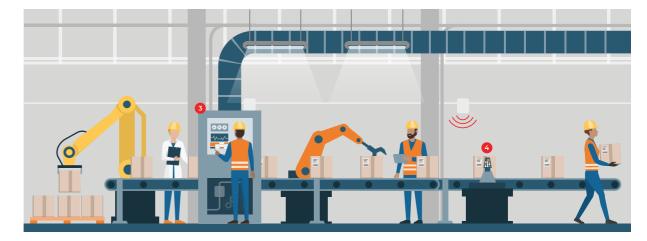

# Identify, Track, Count, Manage

Warehouse and Manufacturing

From receiving to the shipping process, MSM Solutions has the barcode and RFID hardware technology, labels and software solutions to provide visibility and control over your warehouse and manufacturing plant leading to reduced costs, maximized efficiency and increased sales.

#### Receiving / Inbound Mobile Scanners Fixed RFID Antennas & Readers

2 Inventory Management RFID Mobile Barcode Scanner

### 3 Label Printing Print and Apply Automation EPC Encoding

QC Audit Mobile scanners RFID Scanners Barcode Label Verifier

## S Order Processing Warehouse Management Software

6 Order Picking RFID Mobile Barcode Scanner Forklift Reader

Price Updates Mobile Printing

8 Shipping / Outbound Fixed RFID Antennas & Readers