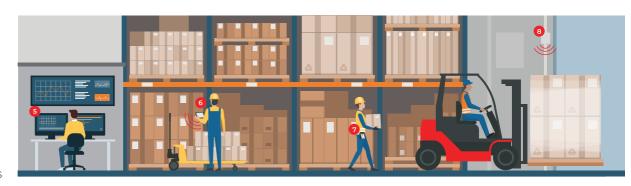

# Identify, Track, Count, Manage

Warehouse and Manufacturing

From receiving to the shipping process, MSM Solutions has the barcode and RFID hardware technology, labels and software solutions to provide visibility and control over your warehouse and manufacturing plant leading to reduced costs, maximized efficiency and increased sales.

## S Order Processing Warehouse Management Software

6 Order Picking RFID Mobile Barcode Scanner Forklift Reader

Price Updates Mobile Printing

8 Shipping / Outbound Fixed RFID Antennas & Readers